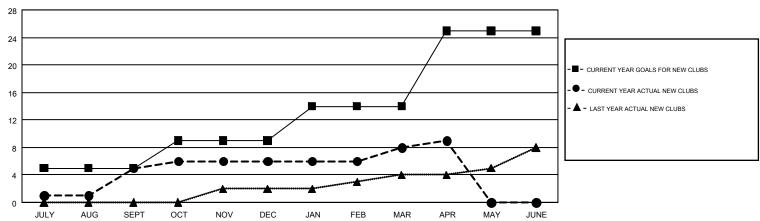

## GMT MONTHLY MEMBERSHIP PROGRESS REPORT

Results as of: 4/30/2018

Multiple District 14

**LOCATION: PENNSYLVANIA** 

GMT: CINDY GREGG

GMT CA 1

| Clubs                 |               |           |               | Members               |                           |                         |                                                    |  |
|-----------------------|---------------|-----------|---------------|-----------------------|---------------------------|-------------------------|----------------------------------------------------|--|
| RESULTS FOR 2017-2018 |               |           |               | RESULTS FOR 2017-2018 |                           |                         |                                                    |  |
| QUARTER               | NEW CLUB GOAL | NEW CLUBS | DROPPED CLUBS | QUARTER               | MEMBER GROWTH NET<br>GOAL | MEMBER GROWTH<br>ACTUAL | DROPPED<br>MEMBERS ACTUAL<br>(including transfers) |  |
| JULY/AUG/SEPT         | 5             | 5         | 3             | JULY/AUG/SEPT         | 46                        | 455                     | 589                                                |  |
| OCT/NOV/DEC           | 4             | 1         | 3             | OCT/NOV/DEC           | 35                        | 454                     | 536                                                |  |
| JAN/FEB/MAR           | 5             | 2         | 3             | JAN/FEB/MAR           | 78                        | 440                     | 508                                                |  |
| APR/MAY/JUNE          | 11            | 1         | 0             | APR/MAY/JUNE          | 237                       | 147                     | 90                                                 |  |