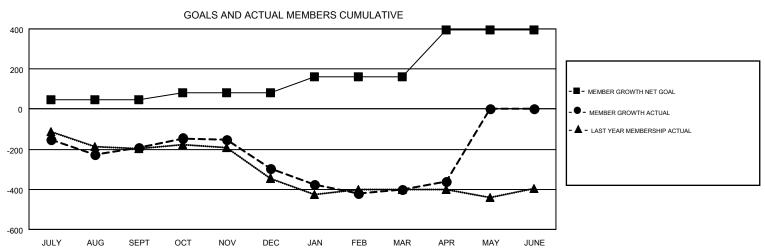

## GMT MONTHLY MEMBERSHIP PROGRESS REPORT

Results as of: 4/30/2018

Multiple District 14

**LOCATION: PENNSYLVANIA** 

GMT: CINDY GREGG

GMT CA 1

| Clubs                 |               |           |               | Members               |                           |                         |                                                    |  |
|-----------------------|---------------|-----------|---------------|-----------------------|---------------------------|-------------------------|----------------------------------------------------|--|
| RESULTS FOR 2017-2018 |               |           |               | RESULTS FOR 2017-2018 |                           |                         |                                                    |  |
| QUARTER               | NEW CLUB GOAL | NEW CLUBS | DROPPED CLUBS | QUARTER               | MEMBER GROWTH NET<br>GOAL | MEMBER GROWTH<br>ACTUAL | DROPPED<br>MEMBERS ACTUAL<br>(including transfers) |  |
| JULY/AUG/SEPT         | 5             | 5         | 3             | JULY/AUG/SEPT         | 46                        | 455                     | 589                                                |  |
| OCT/NOV/DEC           | 4             | 1         | 3             | OCT/NOV/DEC           | 35                        | 454                     | 536                                                |  |
| JAN/FEB/MAR           | 5             | 2         | 3             | JAN/FEB/MAR           | 78                        | 440                     | 508                                                |  |
| APR/MAY/JUNE          | 11            | 1         | 0             | APR/MAY/JUNE          | 237                       | 147                     | 90                                                 |  |